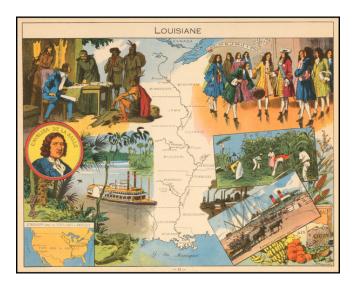

## Louisiane

| Stock#:<br>Map Maker: | 57696<br>Pinchon |
|-----------------------|------------------|
| Date:                 | 1950             |
| Place:                | Paris            |
| Color:                | Color            |
| <b>Condition:</b>     | VG+              |
| Size:                 | 11 x 9 inches    |
| Price:                | SOLD             |

## **Description:**

Decorative pictorial map of the Mississippi River Valley, published by Children's book illustrator JP Pinchon.

The map was used to educate primary school children in France in the first half of the 20th Century.