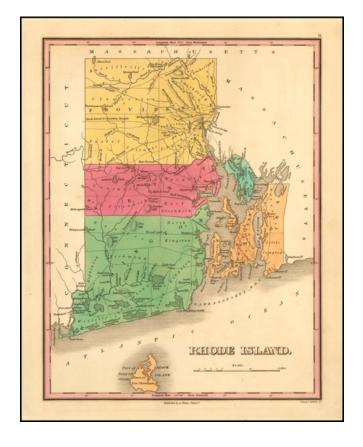

## **Description:**

Striking map of the state of Rhode Island from Finley's New General Atlas.

The map is hand colored by counties and shows towns, roads, rivers, mountains and other geographical features.

Excellent detail throughout Narrangansett Bay and in the interior townships, which are named. Block Island is depicted and noted as being part of Newport County.