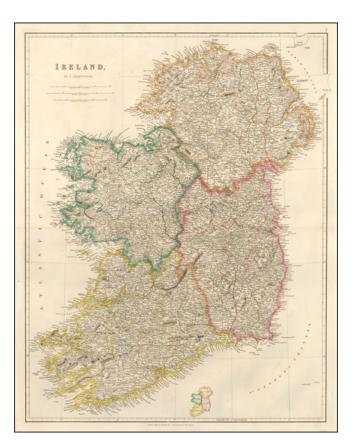

## **Description:**

Detailed map of Ireland, published by John Arrowsmith in his London Atlas.

Colored by counties, with an extensive treatment of Ireland's road system.

Arrowsmith's maps are among the most sought after atlas maps from the mid-19th Century.