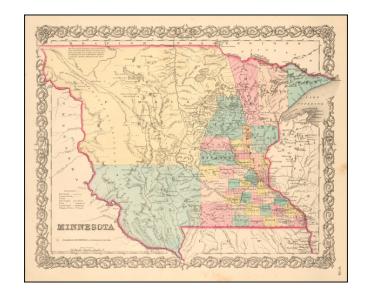

### First Atlas State of Colton's Map of Minnesota Territory

First atlas state of Colton's Map of Minnesota Territory, which extends to the Missouri River.

Massive Pembina County and Yankton County dominate the western 2/3rds of the map. Only a hand full of counties appear in Minnesota north of the Mississippi River.

The map shows many Indian tribes, villages and other early notes are shown, along with early towns and roads. Only a small portion of Minnesota has been surveyed.