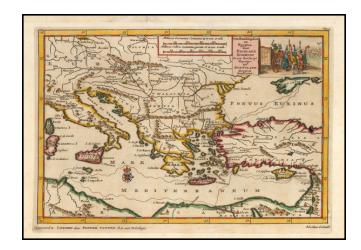

## Constantinoplen en Egypten door Nicolaus Schmidt in enn zes Jarige Reystogt uyt Duytsland [shows Cyprus]

**Stock#:** 57615 **Map Maker:** van der Aa

Date: 1700 Place: Leiden

Color: Hand Colored

**Condition:** VG+

## **Description:**

Decorative map of the region bounded by Italy, Corsica, Sardinia and Sicily in the west and extending to Cyprus, Asia Minor and the Holy Land in the east. Centered on Greece and the Balkans.

The map was engraved to illustrate a Dutch translation of the Nicolaus Schmidt's voyages from Brandenburg through the Black Sea and Mediterranean, including Tripoli and North Africa.