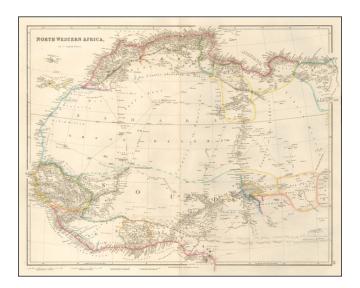

## Barry Lawrence Ruderman Antique Maps Inc.

7407 La Jolla Boulevard La Jolla, CA 92037

www.raremaps.com

(858) 551-8500 blr@raremaps.com

North Western Africa

| Stock#:           | 57601          |
|-------------------|----------------|
| Map Maker:        | Arrowsmith     |
| Date:             | 1842           |
| Place:            | London         |
| Color:            | Hand Colored   |
| <b>Condition:</b> | VG+            |
| Size:             | 24 x 20 inches |
| Price:            | SOLD           |

## **Description:**

Detailed map of north and west Africa, published by John Arrowsmith in his London Atlas.

The map is dominated by the Sahara Desert.

In the Sahara, the map is criscrossed with early trading routes, oasises, and the location of Desert Wells.