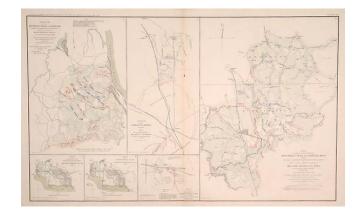

## Map of the Country between Monterey, Tenn and Corinth, Miss [with] Battle-Field of Shiloh [with] Advance Upon Corinth [with] Positions at Harrison's Landing [with] Dranesville

**Stock#:** 5758 **Map Maker:** Bien & Co.

## **Description:**

Highly detailed set of maps showing the battlefield positions, roads, rivers, towns, etc., between Corinth and Monterrey, the Shiloh Battlefield and various details concerning Harrison's Landing and Dranesville, VA. Full of Battlefield information, fortification information, and a host of other information utilized by the War Department during the Civil War. The map was issued to accompany the monumental Atlas To Accompany The Official Records of the Union and Confederate Armies. 1861-1865. The publication of this work was the most comprehensive compilation of maps of the Civil War.