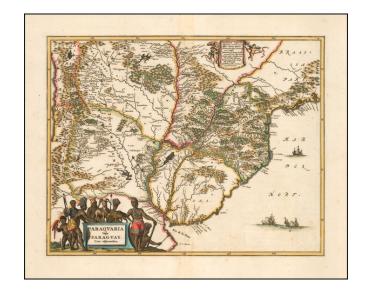

## Paraquaria Vulgo Paraguay Cum adjacentibus

**Stock#:** 57575 **Map Maker:** Ogilby

Date: 1671 Place: London

**Color:** Hand Colored

**Condition:** VG

**Size:** 14 x 11.5 inches

**Price:** \$ 345.00

## **Description:**

Striking full color example of this regional map, extending from the mouth of the Rio De La Plata to San Sebastien and Marambaya in Brazil, and centered on the course of the Rio De La Plata.

Embellished with two decorative cartouches and sailing ships.