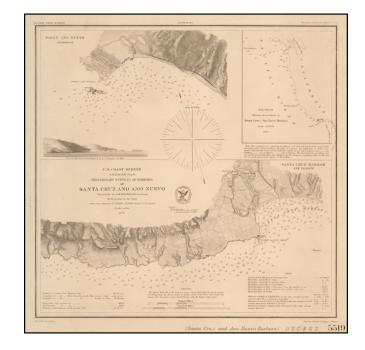

## **Description:**

Rare separately published charts of the area around Santa Cruz and Point Año Nuevo, on the coastline of Northern California.

The map includes a fine early profile view of Pt. Año Nuevo.

The detail around Santa Cruz is quite remarkable, including a location of the Mission, San Lorenzo River, stretching west to the area near Natural Bridges.