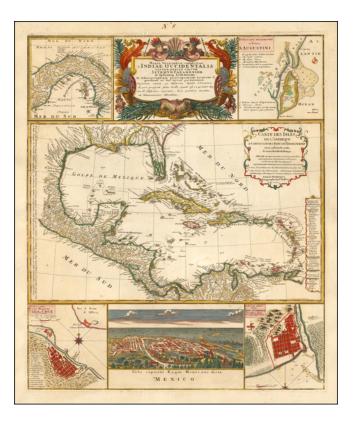

## Mappa Geographica Complectens I. Indiae Occidentalis Partem Mediam Circum Isthmum Panamensem [Large Inset of St. Augstine, Florida]

| Stock#:    | 57570        |
|------------|--------------|
| Map Maker: | Homann Heirs |

## **Description:**

Nice full color example of the Homann Heir's map of the Gulf Coast, Florida and the Caribbean, with a large inset plan of St. Augustine, and one of the earliest obtainable plans of a harbor in Florida.

Also includes a striking view of Mexico City, plans of Vera Cruz and San-Domingo, and the Isthmus of Panama.