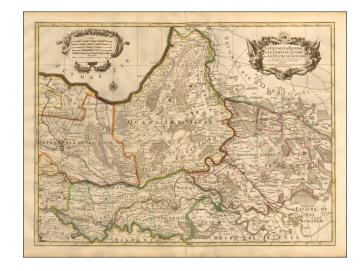

## La Veluwe La Betuwe et Le Comte De Zutphe dans Le Duche de Gueldre ...

Stock#: 57569 Map Maker: Jaillot

**Date:** 1700 circa **Place:** Paris

Color: Hand Colored

**Condition:** VG+

Size:  $30 \times 22$  inches

## **Description:**

A beautifully detailed map of Utrecht, Veluwe, Zutphen, Holland, and Neder-Betuw published in Paris.

The map outlines in color the towns and municipalities of Utrecht, Veluwe, Zutphen, Neder-Betuwe, etc., and shows relief pictorially. Features lakes, forests, trees, mountains, waterways, and pathways throughout the region. The map also notes forts, windmills, dams, etc.

Includes an ornately engraved title cartouche, scale of miles and a compass rose.