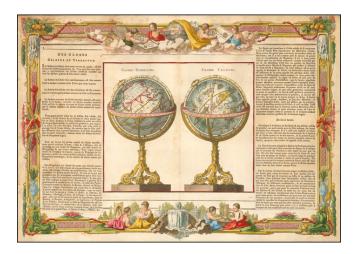

## **Description:**

Attractive pair of engraved globes, illustrating the Terrestrial World and Celestial World.

The Terrestrial Globe is oriented to show the Eastern Hemisphere, including a wild mid-18th Century illustration of Australia. The Celestial Globe is oriented to Show Leo, Taurus, Virgo, Ursa Major and Minor, Cancer and a handful of other constellations. A decorative map from Brion De La Tour, one of the most prolific cartographic publishers of the mid-18th Century, with the deluxe decorative frame border which was added to the premium copies of this work.