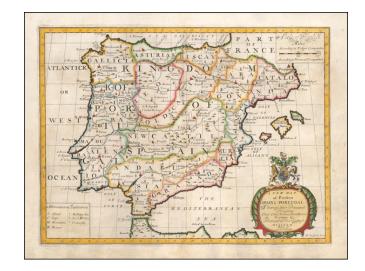

## A New Map of Present Spain & Portugal Shewing their Principal Divisions Chief Cities, Townes, Ports, Rivers, Mountains &c.

Stock#: 57546mp2 Map Maker: Wells

**Date:** 1712 **Place:** Oxford

Color: Hand Colored

## **Description:**

Decorative map of the Iberian Peninsula, colored by regions.

This decorative map was part of a set of 22 maps dedicated to William, Duke of Glouchester, who was then an 11 year old student at Oxford.