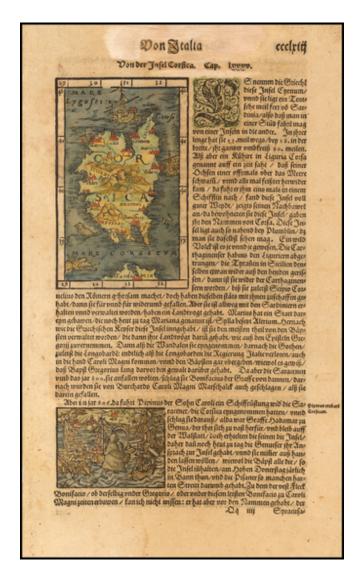

#### **Description:**

Detailed map of the island of Corsica, with a sailing vessels.

Munster's Cosmography was one of the most influential georgraphical works of the 16th Century. It was published in a number of editions over a half century and was continuously revised and updated to include new illustrations and updated information.