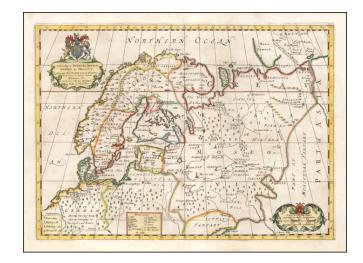

## A New Map of Denmark, Norway, Sweden & Moscovy, Shewing their Present General Divisions, Chief Cities or Towns, Rivers, Mountains, &c.

**Stock#:** 57527mp2 **Map Maker:** Wells

Date: 1700 Place: Oxford

## **Description:**

Decorative map of Scandinavia and Russia at the beginning of the 18th Century.

This map was part of an atlas dedicated to the Duke of Glocester, who was then attending school in Oxford.

English coat of arms and decorative cartouche.