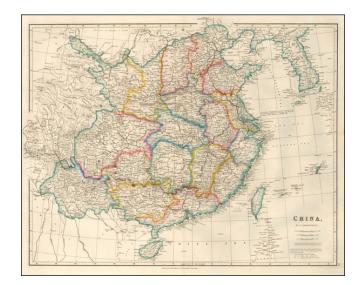

## China

| Stock#:           | 57526          |
|-------------------|----------------|
| Map Maker:        | Arrowsmith     |
| Date:             | 1854           |
| Place:            | London         |
| Color:            | Color          |
| <b>Condition:</b> | VG+            |
| Size:             | 24 x 20 inches |
| Price:            | SOLD           |

### With Lord Macartney's Route and Lord Amherst's Route Illustrated

Striking example of Arrowsmith's map of China and Korea.

The map names Hong-Kong I. & Victoria City.

The map appeared in Arrowsmith's *London Atlas*, one of the most popular English atlases of the mid-19th Century.