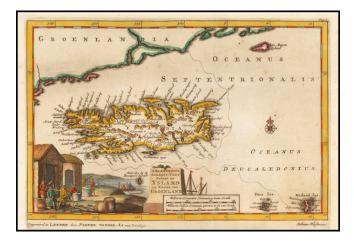

## D. Blefkenius Scheepts-Togt Gedaan na Ysland en Kusten van Groenland

| Stock#:<br>Map Maker: | 57524<br>van der Aa |
|-----------------------|---------------------|
| Date:                 | 1706 circa          |
| Place:                | Leiden              |
| Color:                | Hand Colored        |
| <b>Condition</b> :    | VG+                 |

## **Description:**

Size:

Rare map of Iceland and the coast of Greenland, illustrating the voyage of Blefkenius.

In the early 18th Century, Vander Aa reproduced a number of rare manuscript and printed accounts of 15th and 16th Century travel and included marvelous decorative maps, which were typically based upon contemporary cartographic information. Many of the earliest voyages of exploration which are impossibly rare to find in the original editions can be found in Vander Aa's works, which are now becoming increasing rare.