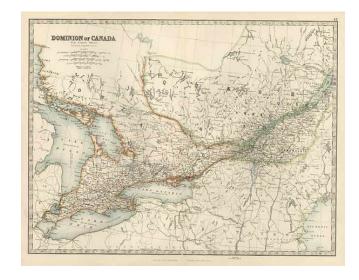

## **Description:**

Detailed map of the region from Lake Huron and Lake Erie to the St. Lawrence and Atlantic, centered on Quebec and Ontario. Colored by Counties and showing towns, rivers, lakes, mountains, and various other details. Decorative Piano Key border. From Johnston's Handy Royal Atlas, one of the most popular English language atlases of the 2nd half of the 19th Century.