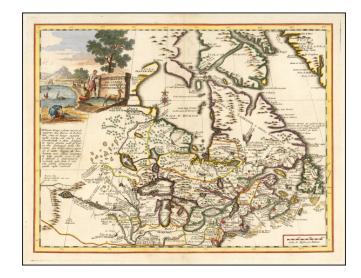

## **Description:**

Striking map of the Great Lakes, Canada and Northeastern US, based upon Guillaume De L'Isle's map of 1703, which was then one of the most accurate and up to date maps of the Great Lakes region.

The map includes an excellent treatment of the Upper Mississippi and is extensively annotated. Also includes a decorative cartouche and compass rose. A number of early French Forts are shown.

A fascinating look at French America, on the eve of the French & Indian War.