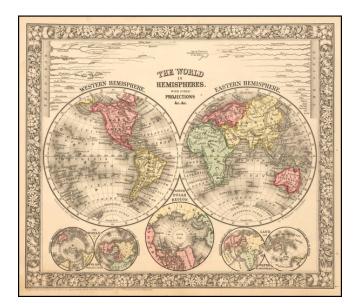

## The World In Hemispheres. With Other Projections &c. &c.

| Stock#:<br>Map Maker: | 57511<br>Mitchell Jr. |
|-----------------------|-----------------------|
| Date:                 | 1864                  |
| Place:                | Philadelphia          |
| Color:                | Hand Colored          |
| <b>Condition:</b>     | VG+                   |
| Size:                 | 14 x 11 inches        |
| Price:                | SOLD                  |

## **Description:**

Decorative double hemisphere map of the world, with a number of other smaller hemispheric projections and projections of the world's rivers from this famous American Atlas.

SA Mitchell Jr. acquired his father's former business from DeSilver in 1860 and relaunched a very successful atlas publishing business which survived another 20+ years, before licensing and selling off much of his inventory and rights.