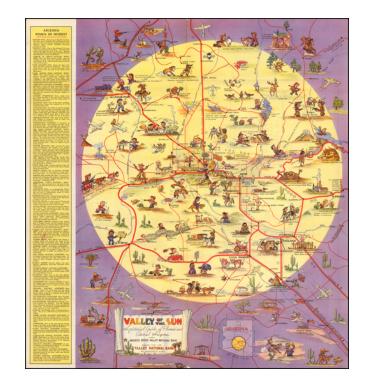

## Valley of the Sun A Pictorial Guide of Phoenix and Central Arizona . . . Drawn for the Valley National Bank By George M. Avery . . . 1947

**Stock#:** 57506 **Map Maker:** Avey

Date: 1947Place: PhoenixColor: Condition: VG

## **Description:**

Decorative pictorial map of the Phoenix Area, drawn by George M. Avery.

Primarily an illustrator, Avery's work includes other Arizona themed pictorial style maps.