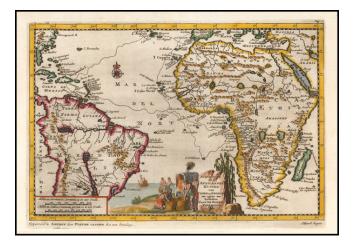

## Scheepstogt nad' Africaanze Kusten van Congo en Angola tot agter om beoosen Caap De Bonne Esperance

- Stock#:57502Map Maker:van der Aa
- Date:1706Place:LeidenColor:Hand ColoredCondition:VG+Size:9 x 6 inches

## **Description:**

Gorgeous map, depicting the trade routes between Spain, the Caribbean, South America and the West Coast of Africa. Striking cartouche. The map was engraved to illustrate the voyage of Edouard Lopez along the Coasts of Africa and South America.

Includes an elaborate picture frame border, which appeared in only a small portion of the maps engraved by Vander Aa, making this a highly desirable edition of the map.