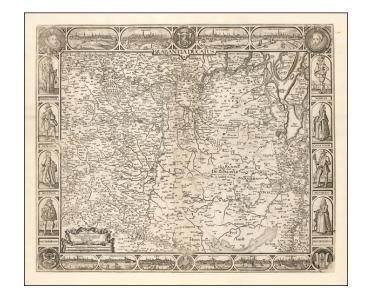

### A Rare Late State!

Rare map of the Duchy of Brabant, published by Peter Verbiest in Amsterdam.

The map is oriented with west at the top and includes City Views of Leuven, Brussels, Antwerp, s'Hertogenbosch, Mechelen, Breda, Helmond, Lier, Bergen op Zoom and Tienen.

Along the side panels are costumed images Carte-a-Figures. Short title above. Lower left corner cartouche with comprehensive title, date and the name of Pieter Verbiest, the publisher. On both sides borders with costumed figures representing the attire of the regional people.

The map was first published in Antwerp in 1628 and reissued in 1637. This late state was unrecorded until recent years.