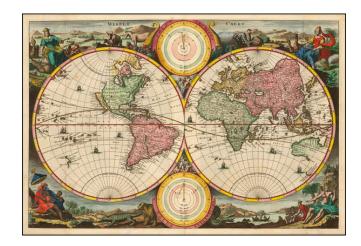

## **Werelt Caert**

**Stock#:** 57471

Map Maker: Stoopendahl

Date: 1700 circaPlace: AmsterdamColor: Hand Colored

**Condition:** VG+

**Size:**  $17 \times 12$  inches

**Price:** SOLD

## **Description:**

Decorative double hemisphere map of the World, showing California as an Island, with the Continents represented in the female form.

The map is based upon Visscher's earlier Bible maps.

There are a number of variants with subtle changes, issued in the late 17th Century and early 18th Century.