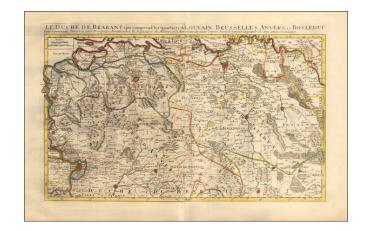

## Le Duche De Brabant qui comprend les quartiers de Louvain. Brusselles, Anvers, et Bosleduc.

**Stock#:** 57467 **Map Maker:** Jaillot

**Date:** 1700 circa

**Place:** Paris

Color: Hand Colored

**Condition:** VG+

## **Description:**

Map of the Duchy of Brabant which includes the districts of Leuven, Brussels, Antwerp, and Bosleduc. Includes 2 sheets with 4 city plans and/or views of the areas within northern and southern Brabant. Also includes an alphabetical table of towns and villages within the Duchy of Brabant.

The map illustrates the Duchy of Brabant, detailing the cities of Brussels, Lier, Leuven, Breda, Bruges, Mechelen, Bergen op Zoom, etc. A scale of distance is located at the top left of the map.