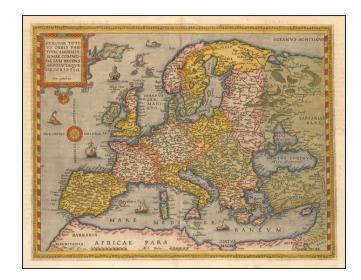

## Europae Totius Orbis Partium Amoenissimae, Commoda Iam Recens Absolutque Descriptio

**Stock#:** 57433 **Map Maker:** de Jode

Date: 1578
Place: Antwerp
Color: Hand Colored

**Condition:** VG+

**Size:** 17.5 x 13 inches

### De Jode's First Map of Europe

Striking full color example of De Jode's rare map of Europe, which appeared in De Jode's *Speculum Orbis Terrarum*.

The British Isles are shown in an early blockish configuration, with an equally curious shape for Iceland.

The map includes 3 sailing ships and several sea monsters.