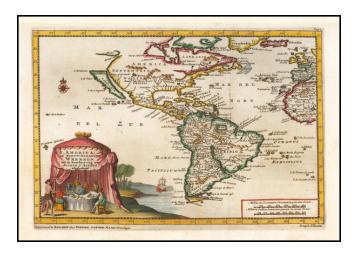

## **Description:**

Decorative map of America including California as an Island, a single open Great Lake directly connected to the St. Lawrence, Strait of Anian and no Mississippi River details north of the mid-continent. The map also includes several curious east to west mountains.

The map illustrated an early account of the New World published by Vander Aa, one of the most prolific compilers of information on the early explorations to America, Asia and Africa.

A finely executed copper plate engraving with decorative cartouche.