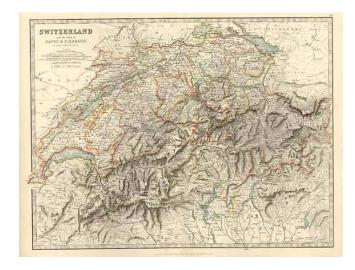

## Switzerland and the Alps of Savoy & Piedmont

**Stock#:** 5743 **Map Maker:** Johnston

Date: 1879Place: EdinburghColor: Condition: VG+

**Size:**  $17 \times 13$  inches

**Price:** SOLD

## **Description:**

Detailed map of this Alpine region, with marvelous topographical detail. Shows towns, railroads, rivers, lakes, mountains, railroad lines, etc. Decorative Piano Key border. From Johnston's Handy Royal Atlas, one of the most popular English language atlases of the 2nd half of the 19th Century.