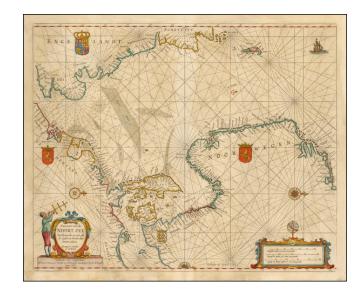

## Pascaart van de Noort Zee Verthoonende in zich alle de Custen en havens daer rontom gelegen . . . 1666

**Stock#:** 57426 **Map Maker:** Goos

**Date:** 1666

Place: Amsterdam
Color: Hand Colored

**Condition:** VG

## **Description:**

Nice example of Goos' Sea Chart of the Noort Zee, extending from the Mouth of the Thames and the English Channel and Calais and Dunkirk to Stetin and Christianopolen on the Baltic and Dronten and Schongen in Norway.

The chart is oriented with north at the top and includes 3 coats of arms.