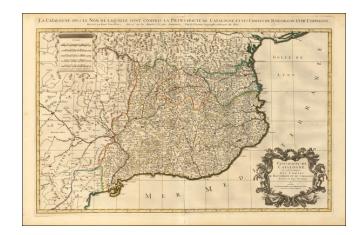

## Principaute De Catalogne. Ou sont compris Les Comtes de Roussillon et de Cerdagne divises en leurs Vigueries (Including 32 additional Catalan City Plans on 4 sheets)

**Stock#:** 57424 **Map Maker:** Jaillot

## **Description:**

Striking large and highly detailed map of Catalonia, with a large decorative cartouche and a scale of distance. In addition, there are 4 separate sheets, each with an accompanying set 8 town plans and birdseye views, including Roussilon, Perpignan (capital of Roussilon), Catalonia, Puicera, Palamos, Barcelona, Girone, Castel-Dazen, Lerida, Tortose, Ceruere, Balaguier, etc.

These large format Jaillot maps with the extra view sheets are quite rare on the market. A fine decorative example with wide clean margins. From Jaillot's monumental atlas.

One of the best large format maps of Catalonia from the late 17th Century to appear in a commercial atlas.