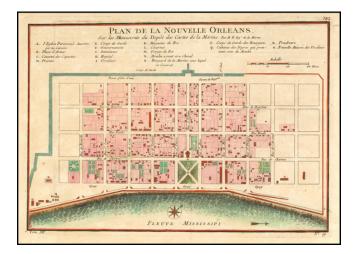

## **Description:**

Bellin's important early map of New Orleans, first issued in Xavier Charlevoix's *Histoire de la Nouvelle France*.

The first state is distinguishable from subsequent states by the inclusion of the date, the position of the title of the map and the note in the lower right corner that the map was engraved by Dheulland. The map includes the earliest obtainable plan of New Orleans, complete with a key naming 18 placenames. The plan names the streets and well over 100 buildings ar shown. A nice example of this important early map of New Orleans.