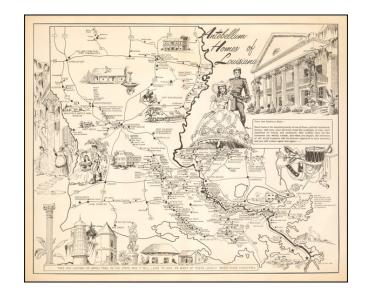

## Rare Carl V. Corley Illustrated Map

Rare pictorial map of Louisiana, published by the Art and Model Unit, Public Relations and Educational Section of the Louisiana Department of Highways.

There were at least 4 different maps in the series, one of which was signed by Carl Corley as the artist.

The Carl V. Corley Papers (1930s to 1990s) are held at the Duke University Library.