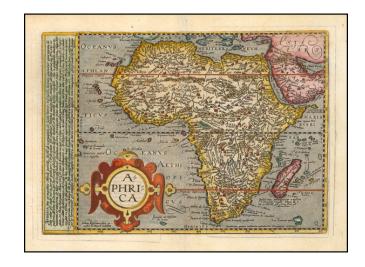

## **Description:**

Scarce early map of Africa, published in Cologne by Quad.

Shows a continuous water course from the Nile to South Africa, via a series of lakes in the southern part of the continent. Many interesting early mythical features. Nice wide margins and attractive coloring.