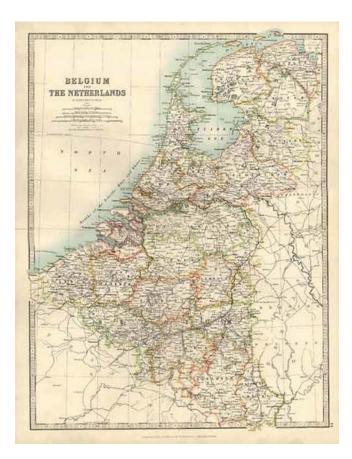

## Barry Lawrence Ruderman Antique Maps Inc.

7407 La Jolla Boulevard La Jolla, CA 92037

www.raremaps.com

(858) 551-8500 blr@raremaps.com

**Belgium and The Netherlands** 

| Stock#:    | 5741           |
|------------|----------------|
| Map Maker: | Johnston       |
| Date:      | 1879           |
| Place:     | Edinburgh      |
| Color:     | Color          |
| Condition: | VG+            |
| Size:      | 17 x 13 inches |
| Price:     | SOLD           |

## **Description:**

Detailed map of the Low Countries. Shows towns, railroads, rivers, lakes, railroad lines, sub-oceanic Telegraph lines, etc. Decorative Piano Key border. From Johnston's Handy Royal Atlas, one of the most popular English language atlases of the 2nd half of the 19th Century.