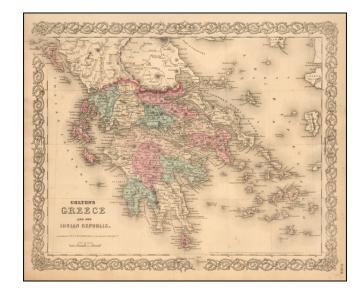

## Colton's Greece and the Ionian Republic

**Stock#:** 57400 **Map Maker:** Colton

Date: 1866 circa
Place: New York
Color: Hand Colored

**Condition:** VG+

**Size:**  $15 \times 13$  inches

**Price:** SOLD

## **Description:**

Detailed map of the Greek Islands, showing towns, mountains, rivers, roads, lakes, gulfs, bays, etc. Decorative border. A terrific regional map, from JH Colton, one of the most prolific American mapmakers of the mid-19th Century.