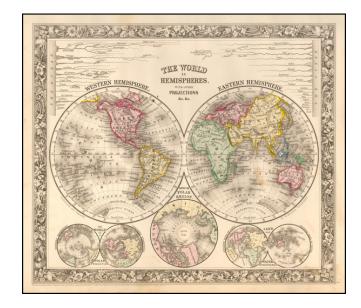

## The World In Hemispheres. With Other Projections &c. &c.

**Stock#:** 57399 **Map Maker:** Mitchell Jr.

**Date:** 1861

Place: Philadelphia Color: Hand Colored

**Condition:** VG+

**Size:** 14 x 11 inches

**Price:** SOLD

## **Description:**

Decorative double hemisphere map of the world, with a number of other smaller hemispheric projections and projections of the world's rivers from this famous American Atlas.

SA Mitchell Jr. acquired his father's former business from DeSilver in 1860 and relaunched a very successful atlas publishing business which survived another 20+ years, before licensing and selling off much of his inventory and rights.