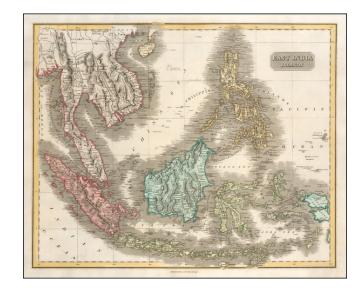

## **East India Islands**

**Stock#:** 57397 **Map Maker:** Lizars

Date: 1825 circaPlace: EdinburghColor: Hand Colored

**Condition:** VG+

**Size:**  $20 \times 17$  inches

Price: SOLD

## **Description:**

Scarce and highly detailed map of Southeast Asia and the Philippines, published by Lizars.

The map extends from Hainan and the Gulf of Tonkin to Pegu and the Bay of Bengal, in the North and showing all of the Philippines, Papual New Guinea, Timor, Java, Sumatra and the Malaysian Peninsula in remarkable detail.