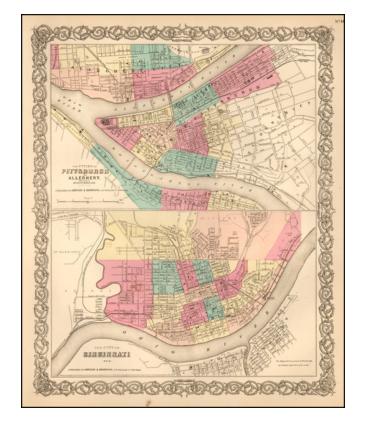

## The Cities of Pittsburgh and Allegheny with Parts of Adjacent Boroughs [with] The City of Cincinnati Ohio.

**Stock#:** 57381 **Map Maker:** Colton

Date: 1859Place: New YorkColor: ColorCondition: VG+

**Size:** 13 x 15 inches

## **Description:**

Two nice town maps on a single sheet, each with excellent detail and colored by ward.

Early Pittsburgh maps are scarce. Decorative border. A terrific map, from JH Colton, one of the most prolific American mapmakers of the mid-19th century.