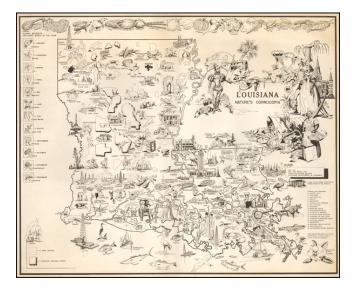

# Louisiana Nature's Cornucopia

| Stock#:           | 57366                   |
|-------------------|-------------------------|
| Map Maker:        | Louisiana Department of |
|                   | Highways / Corley       |
| Date:             | 1969                    |
| Place:            | Baton Rouge ?           |
| Color:            | Uncolored               |
| <b>Condition:</b> | VG+                     |
| Size:             | 16 x 13 inches          |
| Price:            | SOLD                    |

## Rare Carl V. Corley Illustrated Map

Rare pictorial map of Louisiana, published by the Art and Model Unit, Public Relations and Educational Section of the Louisiana Department of Highways.

There were at least 4 different maps in the series, one of which was signed by Carl Corley as the artist, the others attributed by several sources to Corley.