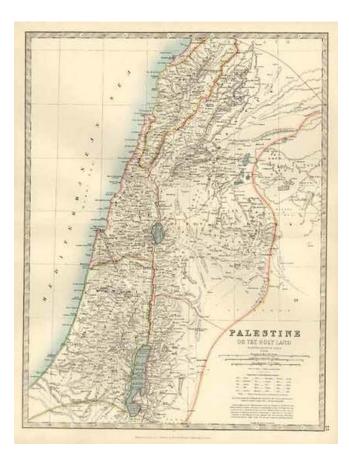

## Barry Lawrence Ruderman Antique Maps Inc.

7407 La Jolla Boulevard La Jolla, CA 92037

www.raremaps.com

(858) 551-8500 blr@raremaps.com

**Palestine or the Holy Land** 

| Stock#:           | 5736           |
|-------------------|----------------|
| Map Maker:        | Johnston       |
| Date:             | 1879           |
| Place:            | Edinburgh      |
| Color:            | Color          |
| <b>Condition:</b> | VG+            |
| Size:             | 17 x 13 inches |
| Price:            | SOLD           |

## **Description:**

Detailed large format regional map. Shows towns, rivers, roads, lakes, mountains, and many other features. Nice detail in the interior. Includes several exploration routes. Decorative Piano Key border. From Johnston's Handy Royal Atlas, one of the most popular English language atlases of the 2nd half of the 19th Century.