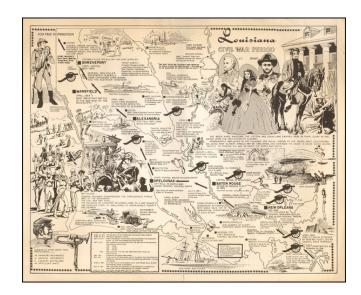

# Louisiana Civil War Period.

**Stock#:** 57345

Map Maker: Louisiana Department of

Highways / Corley

Date: 1970 circaPlace: Baton Rouge?Color: Uncolored

**Condition:** VG+

**Size:**  $17 \times 14$  inches

**Price:** SOLD

# Rare Carl V. Corley Illustrated Map

Rare pictorial map of Louisiana, published by the Art and Model Unit, Public Relations and Educational Section of the Louisiana Department of Highways.

There were at least 4 different maps in the series, one of which was signed by Carl Corley as the artist.

The Carl V. Corley Papers (1930s to 1990s) are held at the Duke University Library.