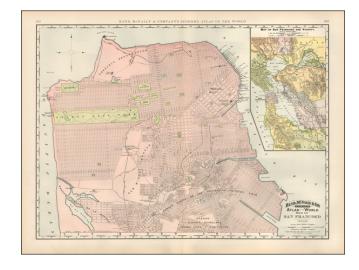

## **Map of San Francisco**

**Stock#:** 57324

Map Maker: Rand & McNally

Date: 1891Place: ChicagoColor: Condition: Fine

**Size:** 26 x 19 inches

**Price:** SOLD

## **Description:**

Large format highly detailed map of San Francisco, showing towns, wharfs, rail lines, street car lines, roads, buildings, etc.

Large inset of SF Bay. The best large format map of San Francisco to appear in a 19th century commercial atlas.

A fine example of this highly detailed map from Rand McNally's Indexed Atlas of the World, perhaps the best large format late 19th century atlas published in America.