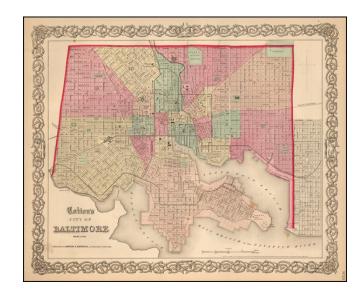

## **Description:**

Detailed map of Baltimore, showing streets, railroads, buildings, etc. Many public buildings along with City Dock, Ferry Point, Fort McHenry, Mt. Claire Station, etc.

Hand colored by wards. Decorative border.