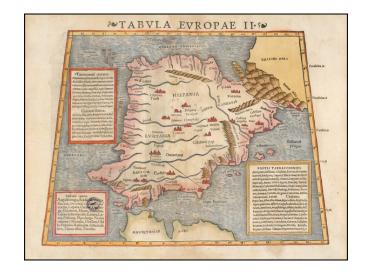

## Tabula Europae II [Spain & Portugal]

**Stock#:** 57301 **Map Maker:** Munster

Date: 1545 Place: Basel

**Color:** Hand Colored

**Condition:** VG

**Size:** 14 x 10 inches

Price: SOLD

## **Description:**

Decorative full color example of Munster's map of Spain & Portugal, first issued in Munster's *Geographia*, published in 1540.

Shows are remarkable depiction of the region, as known in Ptolemy's time.