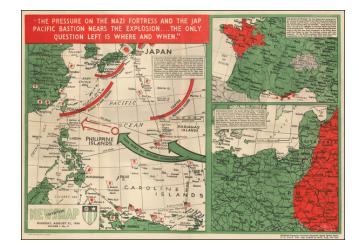

## Barry Lawrence Ruderman Antique Maps Inc.

7407 La Jolla Boulevard La Jolla, CA 92037

www.raremaps.com

(858) 551-8500 blr@raremaps.com

"The Pressure On The Nazi Fortress and the Jap Pacific Bastion Nears The Explosion . . . . . . . . The Only Question Left Is Where and When"

## **Description:**

August 21, 1944 edition of Newsmap, illustrating the progress of WWII primarily for a military audience.

Newsmap was a production of the Special Service Division Army Service Forces, War Department.