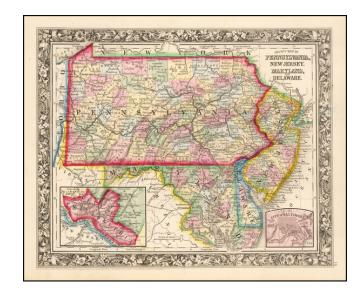

## County Map of Pennsylvania, New Jersey, Maryland, and Delaware (Inset - Baltimore and Philadelphia)

**Stock#:** 57288 **Map Maker:** Mitchell Jr.

**Date:** 1861

Place: Philadelphia Colored Hand Colored

## **Description:**

Detailed map of the region, colored by counties and showing towns, roads, railroads, rivers, lakes, and a host of other details. Insets of Baltimore and Philadelphia.

An excellent Civil War vintage map.