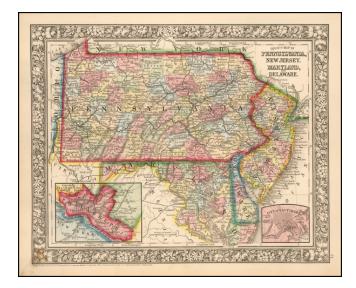

## County Map of Pennsylvania, New Jersey, Maryland, and Delaware (Inset - Baltimore and Philadelphia)

Stock#:57287Map Maker:Mitchell Jr.

Date:1861Place:PhiladelphiaColor:ColorCondition:VG+Size:14 x 11 inches

## **Description**:

Detailed map of the region, colored by counties and showing towns, roads, railroads, rivers, lakes, and a host of other details. Insets of Baltimore and Philadelphia.

An excellent Civil War vintage map.