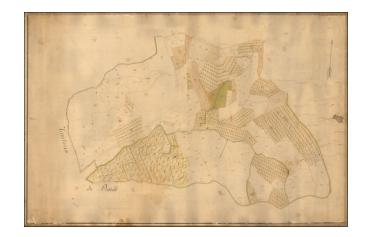

## [Manuscript cadastral map of the area of Prasco in the Province of Alessandria, in Piedmont, Italy]

**Stock#:** 57263 **Map Maker:** Anonymous

**Date:** 1810 circa

**Place:** Italy

**Color:** Pen & Ink with Wash Color

## **Description:**

Attractive early 19th-century manuscript map of Prasco, in Piedmont.

The map has a patterned with fields growing different kinds of crops.