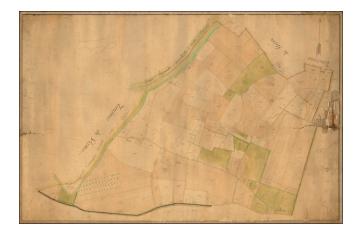

## [Manuscript cadastral map of the area of Strevi in the Province of Alessandria, in Piedmont, Italy]

Stock#: 57262 Map Maker: Anonymous

| Date:              | 1810                      |
|--------------------|---------------------------|
| Place:             | Italy                     |
| Color:             | Pen & Ink with Wash Color |
| <b>Condition</b> : | Good                      |
| Size:              | 36 x 23.5 inches          |
|                    |                           |

## **Description:**

Attractive early 19th-century manuscript map of Strevi, in Piedmont.

The map has a patterned with fields growing different kinds of crops.