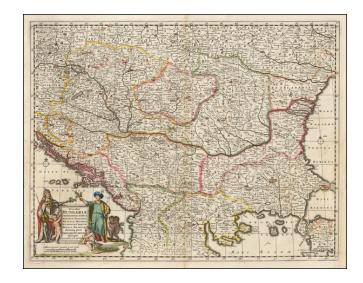

## **Description:**

Fine map of the Kingdom of Hungary and the neighboring regions of Croatia, Dalmatia, Slovenia, Romania, Bulgaria, etc., filled with detail of cities, villages, roads and topography.

The fine title cartouche features a Christian knight and a Muslim prince offering each other olive branches.

Covers the area from Constantinople to Vienna.